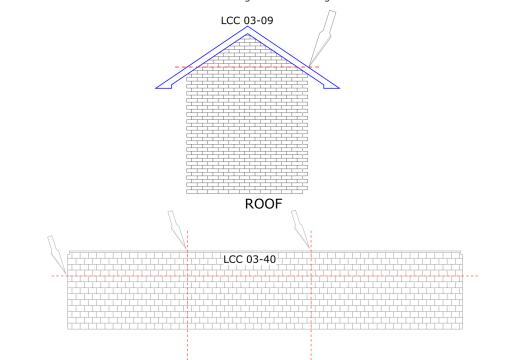

x LCC 04-82

We recommend PVA or any other paper/wood glue.

# LCC Modelling System

## B 00-17 Bundle: Weight bridge

Bundle contains:

- 1x LCC 00-09 •
- 1x LCC 03-09
- 1x LCC 03-40
- 1x LCC 04-50
- 1x LCC 04-51
- 1x LCC 04-77
- 1x LCC 04-78
- 1x LCC 04-79
- 1x LCC 04-80
- 1x LCC 04-81
- 1x LCC 04-82

This kit includes elements which can be used to assemble a weight bridge with lorry scale.

- For more instruction go to manual which you
- can download form our website www.lcut.co.uk

#### All drawings are not in scale.

LCC Modelling System is flexible and you can make easy modification. Please visit our website

- at *www.lcut.co.uk* to shop for additional LCC
- elements.

We recommend PVA or any other paper/wood glue.

#### **BARGE BOARDS**

Trim LCC 03-09 barge boards to fit gables.