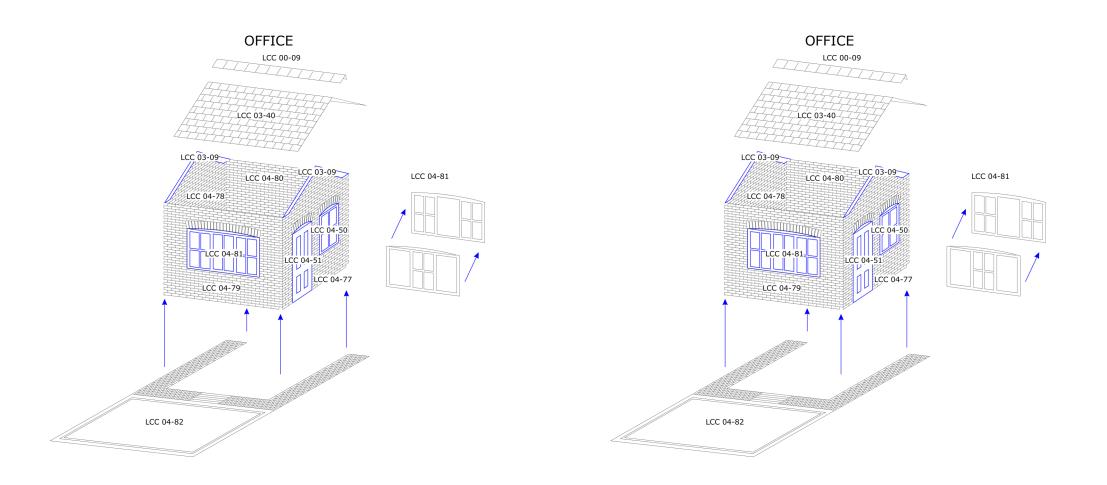

### B 00-17 Bundle: Weight bridge

Bundle contains:

- This kit includes elements which can be used to assemble a weight bridge with lorry scale. 1x LCC 00-09
- 1x LCC 03-09
  - For more instruction go to manual which you 1x LCC 03-40
  - can download form our website www.lcut.co.uk 1x LCC 04-50
- 1x LCC 04-51
  - 1x LCC 04-77 All drawings are not in scale.
- 1x LCC 04-78
- LCC Modelling System is flexible and you can 1x LCC 04-79
  - make easy modification. Please visit our website 1x LCC 04-80
  - at *www.lcut.co.uk* to shop for additional LCC 1x LCC 04-81
- elements. 1x LCC 04-82

## B 00-17 Bundle: Weight bridge

Bundle contains:

- 1x LCC 00-09 •
- 1x LCC 03-09
- 1x LCC 03-40
- 1x LCC 04-50
- 1x LCC 04-51
- 1x LCC 04-77
- 1x LCC 04-78
- 1x LCC 04-79
- 1x LCC 04-80
- 1x LCC 04-81
- 1x LCC 04-82

This kit includes elements which can be used to assemble a weight bridge with lorry scale.

- For more instruction go to manual which you
- can download form our website www.lcut.co.uk

#### All drawings are not in scale.

LCC Modelling System is flexible and you can make easy modification. Please visit our website

- at *www.lcut.co.uk* to shop for additional LCC
- elements.

We recommend PVA or any other paper/wood glue.