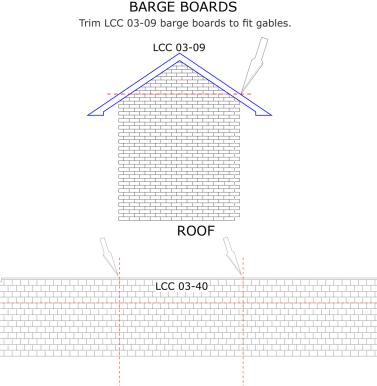

LCC 04-82

We recommend PVA or any other paper/wood glue.

# LCC Modelling System

## B 00-17 Bundle: Weight bridge

Bundle contains:

- 1x LCC 00-09 •
- 1x LCC 03-09
- 1x LCC 03-40
- 1x LCC 04-50
- 1x LCC 04-51
- 1x LCC 04-77
- 1x LCC 04-78
- 1x LCC 04-79
- 1x LCC 04-80
- 1x LCC 04-81
- 1x LCC 04-82

This kit includes elements which can be used to assemble a weight bridge with lorry scale.

- For more instruction go to manual which you
- can download form our website www.lcut.co.uk

#### All drawings are not in scale.

LCC Modelling System is flexible and you can make easy modification. Please visit our website

- at *www.lcut.co.uk* to shop for additional LCC
- elements.

We recommend PVA or any other paper/wood glue.

#### **BARGE BOARDS**

Trim LCC 03-09 barge boards to fit gables.